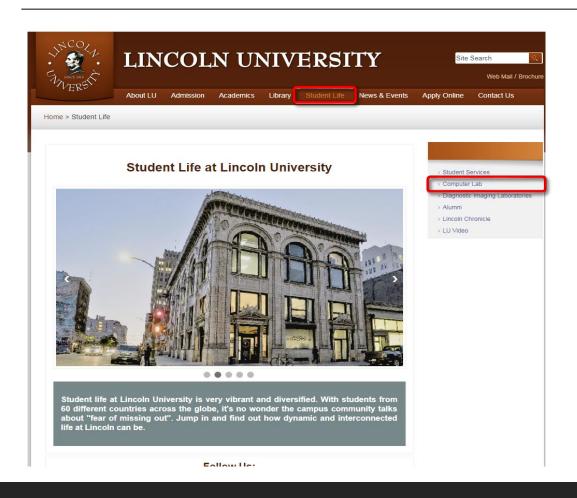

# Where Can I find Information About Computer Lab?

- Go to www.lincolnuca.edu
- Navigate to Student Life.
- Click on the Computer Lab side link to find more information and services.

Direct link:

http://lincolnuca.edu/studentlife/complab