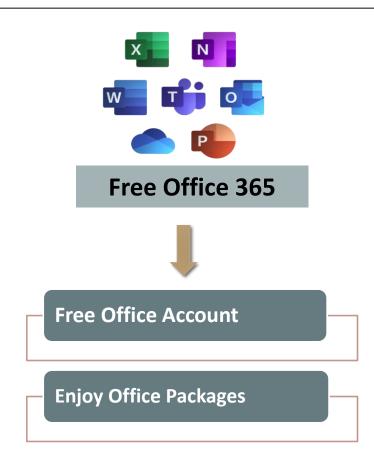

## Software Accessible @ Computer Lab:

- Wonderware
- MS-Visio
- Adobe Reader
- MS-Project
- Tableau
- Office 365