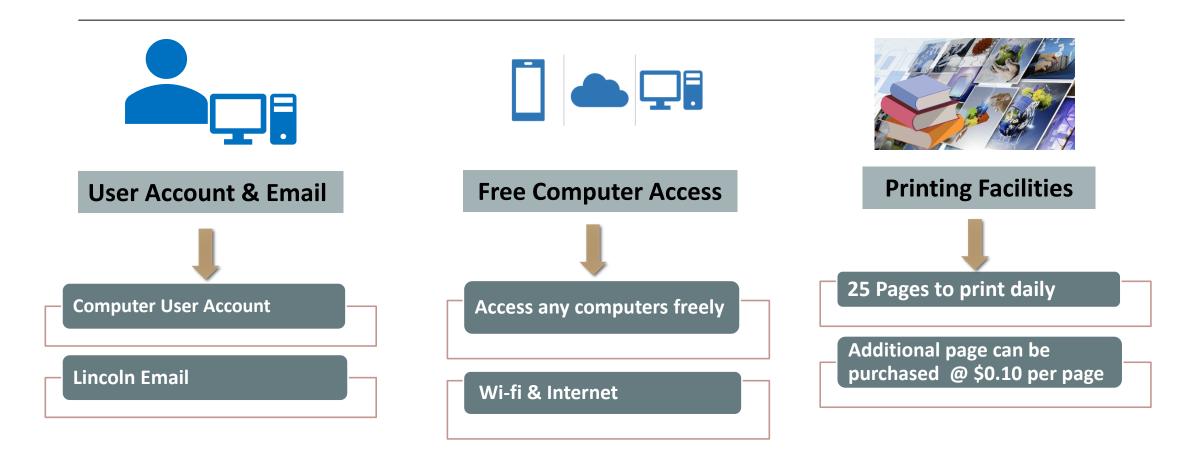

### Services contd..

## Benefits (Email Accounts):

- Communications and Class Enrollment.
- Unlimited Google Drive Space
  @lincolnucasf.edu & @lincolnuca.edu.
- Discounts from many software vendors and business.
  - Apple, Amazon, Adobe Creative Cloud, Best Buy, Microsoft, Dell, Hp, Lenovo and many more.